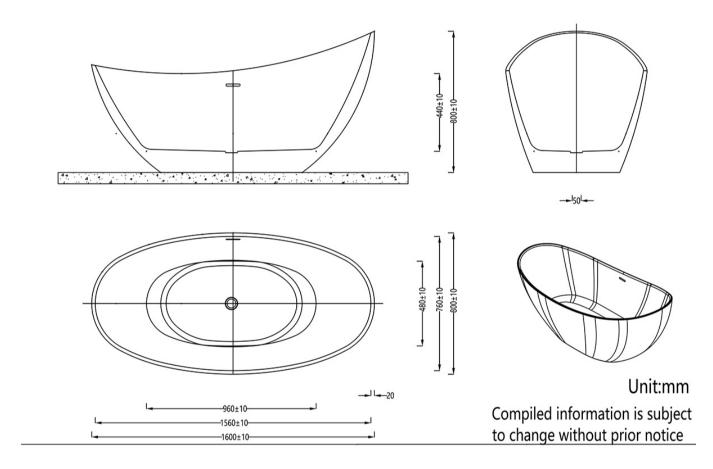

## 1600MM ARCO SLIPPER BATH - FREESTANDING BATH INCLUDING WHITE DOME CLICKER BATH WASTE

**SKU:** IM616

**TECHNICAL DRAWING** 

Length Catalogue Range 1600mm Premiercast Arco

## Dimensions are in millimetres except thread sizes which are BSP imperial.