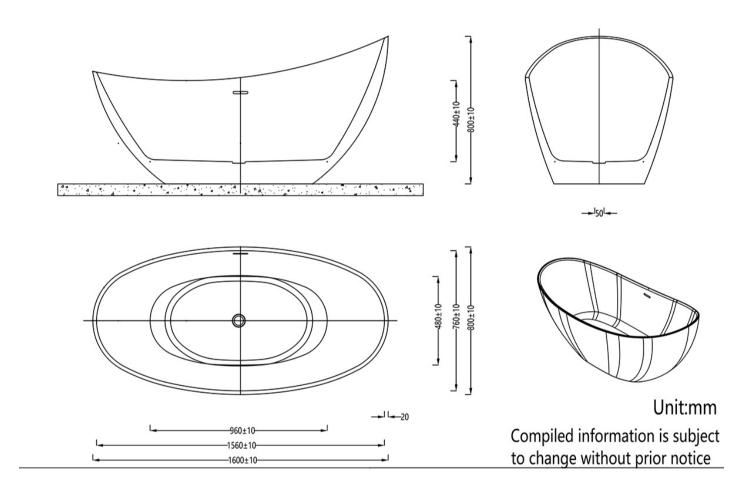

## 1600MM ARCO SLIPPER BATH - FREESTANDING BATH WITH MATT BLACK EXTERIOR INCLUDING WHITE DOME CLICKER BATH WASTE

SKU: IM616-BLACK

**TECHNICAL DRAWING** 

Length Catalogue 1600mm Premiercast

капде

Dimensions are in millimetres except thread sizes which are BSP imperial.