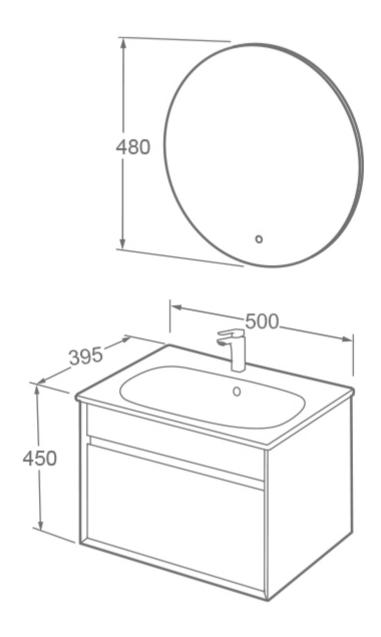

## **TECHNICAL DRAWING**

Weight 0.14 m3
Colour Stone
Range Alma

Dimensions are in millimetres except thread sizes which are BSP imperial.