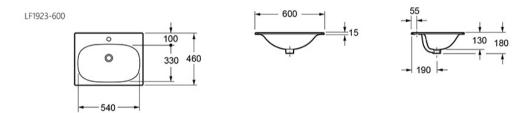

## **ALMA 600MM SLIMLINE CERAMIC BASIN 1TH**

**SKU:** LF1923-600

## **TECHNICAL DRAWING**

Weight 0.036 m3
Range Ivan, Alma

Dimensions are in millimetres except thread sizes which are BSP imperial.