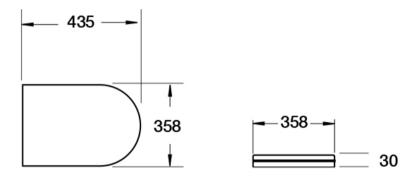

## **TECHNICAL DRAWING**

**Weight** 0.015 m3

**Range** Alma, Arco, Duro

Dimensions are in millimetres except thread sizes which are BSP imperial.