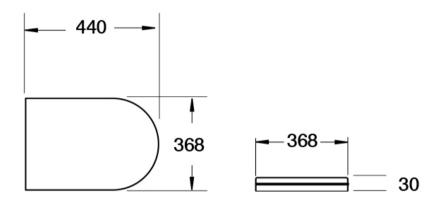

## **TECHNICAL DRAWING**

Weight 0.02 m3
Range Arco

Dimensions are in millimetres except thread sizes which are BSP imperial.