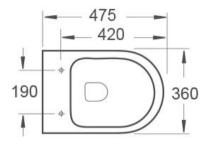

## **TECHNICAL DRAWING**

Weight 0.068 m3
Range Arco

Dimensions are in millimetres except thread sizes which are BSP imperial.