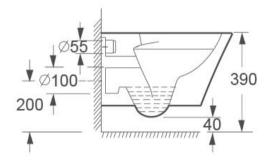

## **TECHNICAL DRAWING**

Weight 0.068 m3
Range Arco

Dimensions are in millimetres except thread sizes which are BSP imperial.