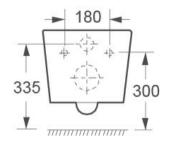

## **TECHNICAL DRAWING**

Weight 0.068 m3
Range Arco

Dimensions are in millimetres except thread sizes which are BSP imperial.