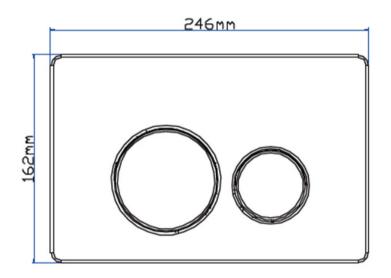

## **TECHNICAL DRAWING**

Dimensions are in millimetres except thread sizes which are BSP imperial.