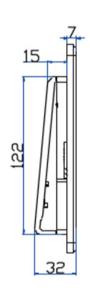

## **TECHNICAL DRAWING**

Dimensions are in millimetres except thread sizes which are BSP imperial.