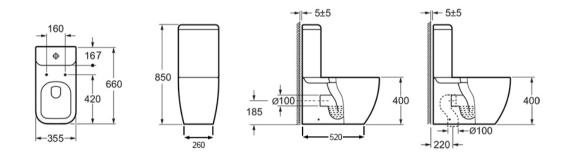

## **ESSENCE CLOSED BACK CLOSE COUPLED PAN**

**SKU:** C10100R

**TECHNICAL DRAWING** 

Footprint measurement 260mm X 520mm

Weight Range 0.12 m3 Essence

Dimensions are in millimetres except thread sizes which are BSP imperial.