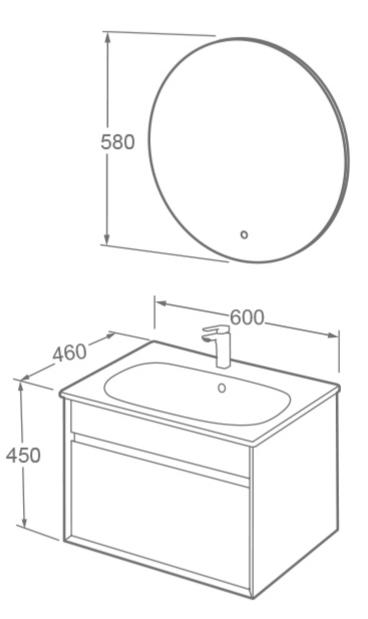

## ALMA 600MM SINGLE DRAWER CABINET IN NATURAL OAK

SKU: fzhf2784-600-B0001

**TECHNICAL DRAWING** 

Weight Range Colour 0.196 m3 Alma Wood

Dimensions are in millimetres except thread sizes which are BSP imperial.