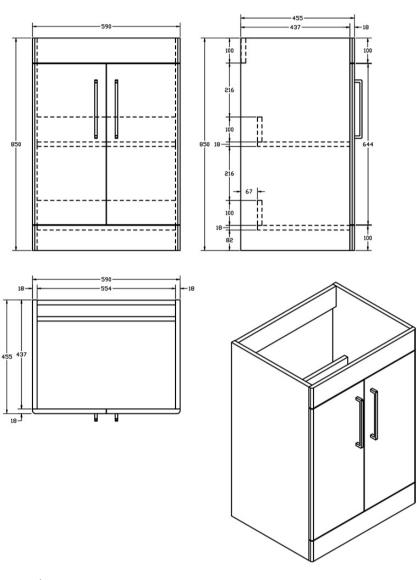

## **IVAN FLOOR STANDING DOUBLE DOOR 600MM CABINET IN WHITE**

**SKU:** 2DO-2-WHITE

## **TECHNICAL DATA**

Range Ivan
Colour White

**Guarantee** 10 year cabinet guarantee

Dimensions are in millimetres except thread sizes which are BSP imperial.