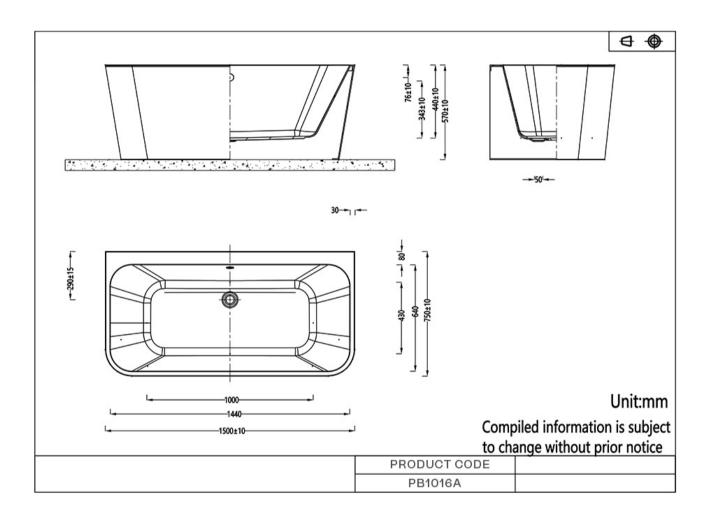

# RAVINE 1500MM FULLY REINFORCED BACK TO WALL FREESTANDING BATH WITH MATT BLACK EXTERIOR

**SKU:** PB1016A-BLACK

#### **TECHNICAL DRAWING**

Length1500mmCataloguePuracastRangeRavine

Dimensions are in millimetres except thread sizes which are BSP imperial.