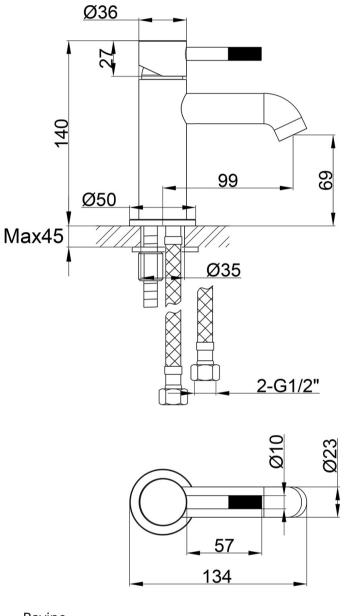

## **SKU:** RVBASMB

**TECHNICAL DRAWING** 

Range Colour

Ravine Matt Black

Dimensions are in millimetres except thread sizes which are BSP imperial.