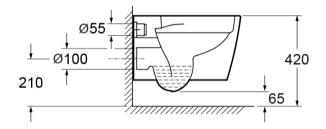

## **TECHNICAL DRAWING**

Weight 0.09 m3
Range Ravine

Dimensions are in millimetres except thread sizes which are BSP imperial.