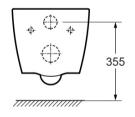

## **TECHNICAL DRAWING**

Weight 0.09 m3
Range Ravine

Dimensions are in millimetres except thread sizes which are BSP imperial.