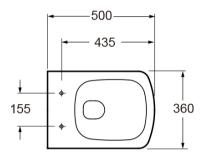

## **TECHNICAL DRAWING**

Weight 0.09 m3
Range Ravine

Dimensions are in millimetres except thread sizes which are BSP imperial.