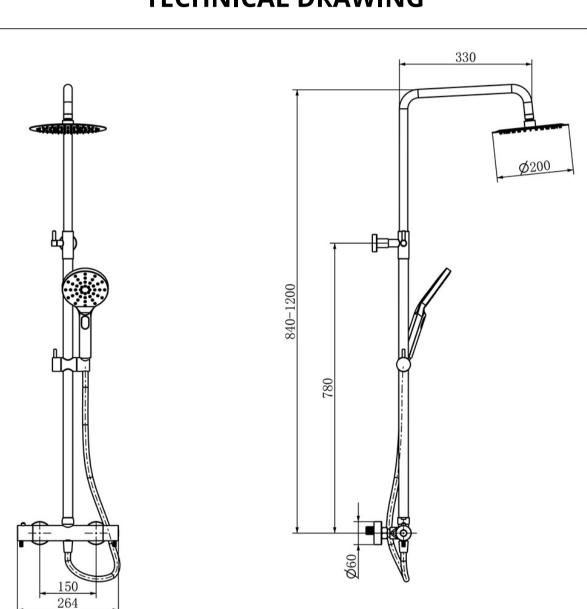

## RAVINE COOL TOUCH, EASY FIX, THERMOSTATIC SHOWER SET IN CHROME WITH FIXED OVERHEAD SHOWER AND MULTIFUNCTION ADJUSTABLE HANDSET

SKU: RAVRRPDFCP

**TECHNICAL DRAWING** 

Weight Range Guarantee Colour 0.015 m3 Ravine 10 years brassware, 3 years working parts Chrome

Dimensions are in millimetres except thread sizes which are BSP imperial.