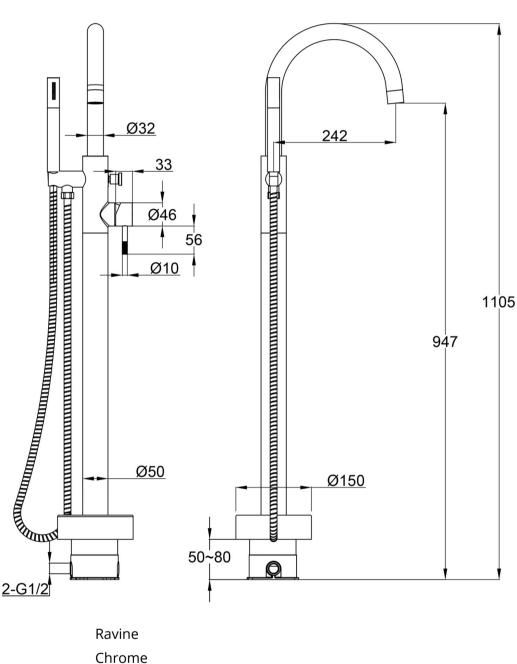

## **TECHNICAL DRAWING**

Range Ravine Colour Chrom

Dimensions are in millimetres except thread sizes which are BSP imperial.