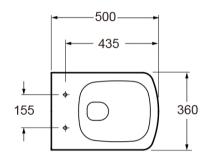

## **TECHNICAL DRAWING**

Weight 0.09 m3
Range Ravine

Dimensions are in millimetres except thread sizes which are BSP imperial.