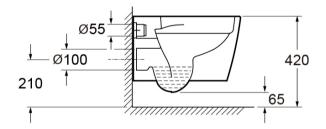

## **TECHNICAL DRAWING**

Weight 0.09 m3
Range Ravine

Dimensions are in millimetres except thread sizes which are BSP imperial.