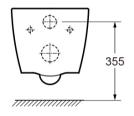

## **TECHNICAL DRAWING**

Weight 0.09 m3
Range Ravine

Dimensions are in millimetres except thread sizes which are BSP imperial.