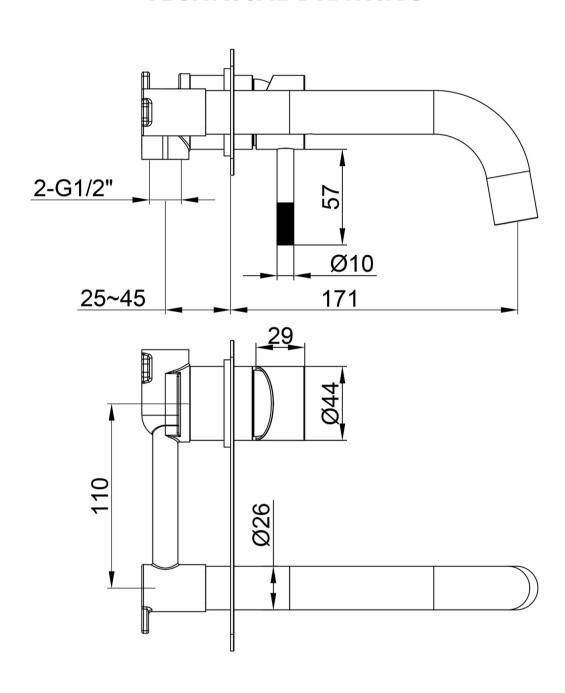

## RAVINE TWO HOLE WALL MOUNTED BASIN MIXER IN CHROME WITH UNIVERSAL CLICKER WASTE

**SKU:** RVWMBASCP

## **TECHNICAL DRAWING**

Weight 0.0033 m3

Range Ravine

Colour Chrome

Dimensions are in millimetres except thread sizes which are BSP imperial.