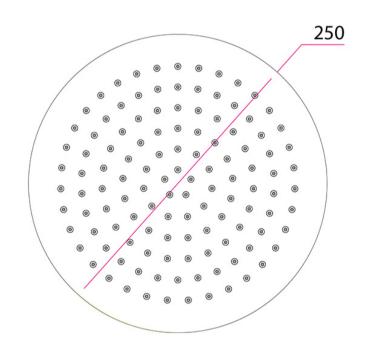

## SLIMLINE POLISHED STAINLESS STEEL ROUND 250MM SHOWER HEAD

SKU: KI075ACP

**TECHNICAL DRAWING** 

Weight Colour Range 0.006 m3 Chrome Flite, Ravine, Suburb

Our guarantee is subject to the product having been installed, used and maintained in accordance with our instructions.