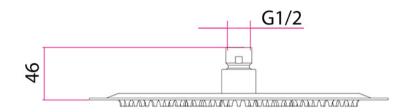

## SLIMLINE POLISHED STAINLESS STEEL ROUND 250MM SHOWER HEAD

SKU: KI075ACP

**TECHNICAL DRAWING** 

Weight Colour Range 0.006 m3 Chrome Flite, Ravine, Suburb

Our guarantee is subject to the product having been installed, used and maintained in accordance with our instructions.