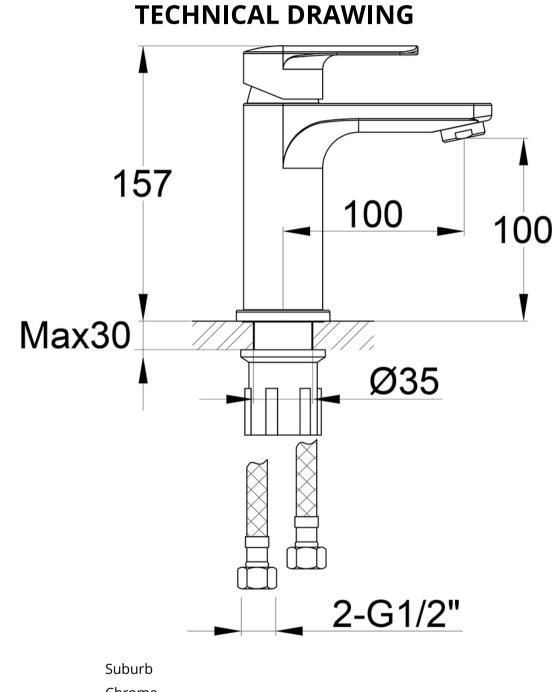

## SUBURB BASIN MIXER INCL CLICKER WASTE

SKU: SUBAS

Range Colour

Chrome

Dimensions are in millimetres except thread sizes which are BSP imperial.