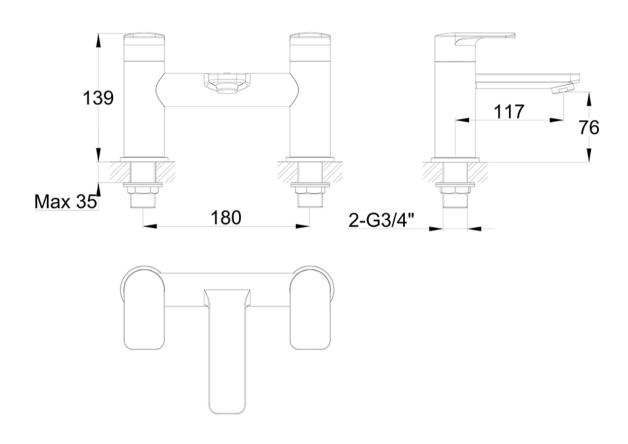

## **TECHNICAL DRAWING**

RangeSuburbColourMatt Black

Dimensions are in millimetres except thread sizes which are BSP imperial.