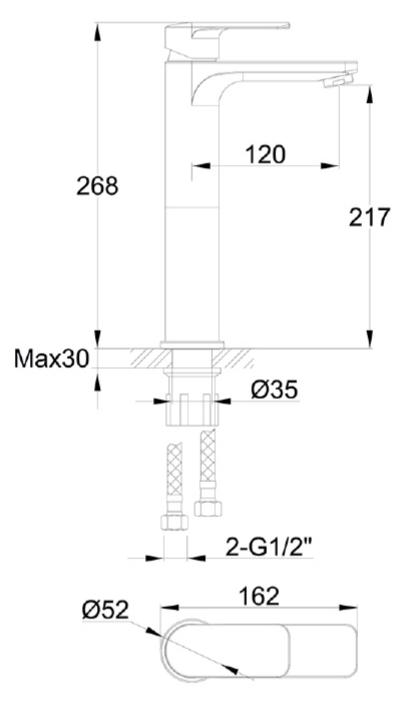

## **TECHNICAL DRAWING**

RangeSuburbColourMatt Black

Dimensions are in millimetres except thread sizes which are BSP imperial.